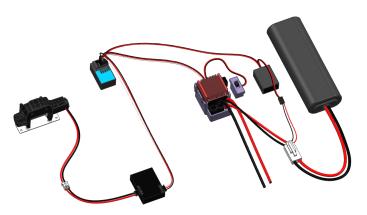

## **Warn Winch Instruction manual Wired**

1. Connect the winch plug into the winch/control box plug.

2. Plug winch/control box plug into control box marked W+/W-. (Check Direction of your wires and plug, Red +, Black -)

 Connect the receiver wire to the control box marked B+/B-. (Check Direction of your wires and plug, Red +, Black -)

1

## **Warn Winch Instruction manual Wired**

4. Connect the other end of the receiver plug into your receiver's third channel. (Check Direction of your wires and plug, Red +, Black -)

Your third channel needs to be a three position switch in order to fully operate the winch properly.

5. Fully install your ESC and other electronics, plug in your battery and test out your new winch.