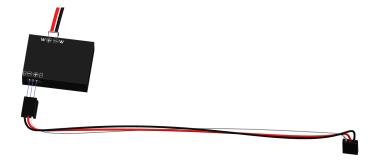

## **Warn Winch Instruction manual Wired**

4. Connect the other end of the receiver plug into your receiver's third channel. (Check Direction of your wires and plug, Red +, Black -)

Your third channel needs to be a three position switch in order to fully operate the winch properly.