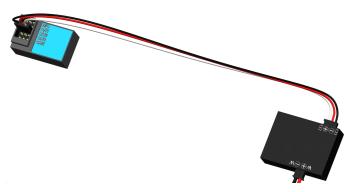

5. Fully install your ESC and other electronics, plug in your battery and test out your new winch.