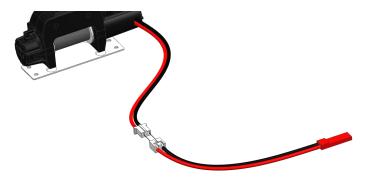

## **Warn Winch Instruction manual Wired**

1. Connect the winch plug into the winch/control box plug.

2. Plug winch/control box plug into control box marked W+/W-. (Check Direction of your wires and plug, Red +, Black -)

 Connect the receiver wire to the control box marked B+/B-. (Check Direction of your wires and plug, Red +, Black -)

1