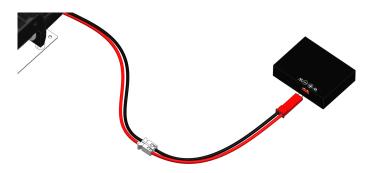

 Connect the receiver wire to the control box marked B+/B-. (Check Direction of your wires and plug, Red +, Black -)

1