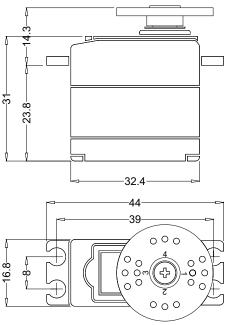

:8mA/IDLE AND 300mA NO LOAD RUNNING

:8usec

:300mm(11.81in)

:32.4x16.8x31mm(1.27x0.66x1.22in)

:31g (1.09oz)

2.FEATURES
3-POLE FERRITE MOTOR
LONG LIFE POTENTIOMETER
1-OILITE BUSHING AND 1-BALL BEARING
INDIRECT POTENTIOMETER DRIVE
3-METAL GEARS
HYBRID I.C